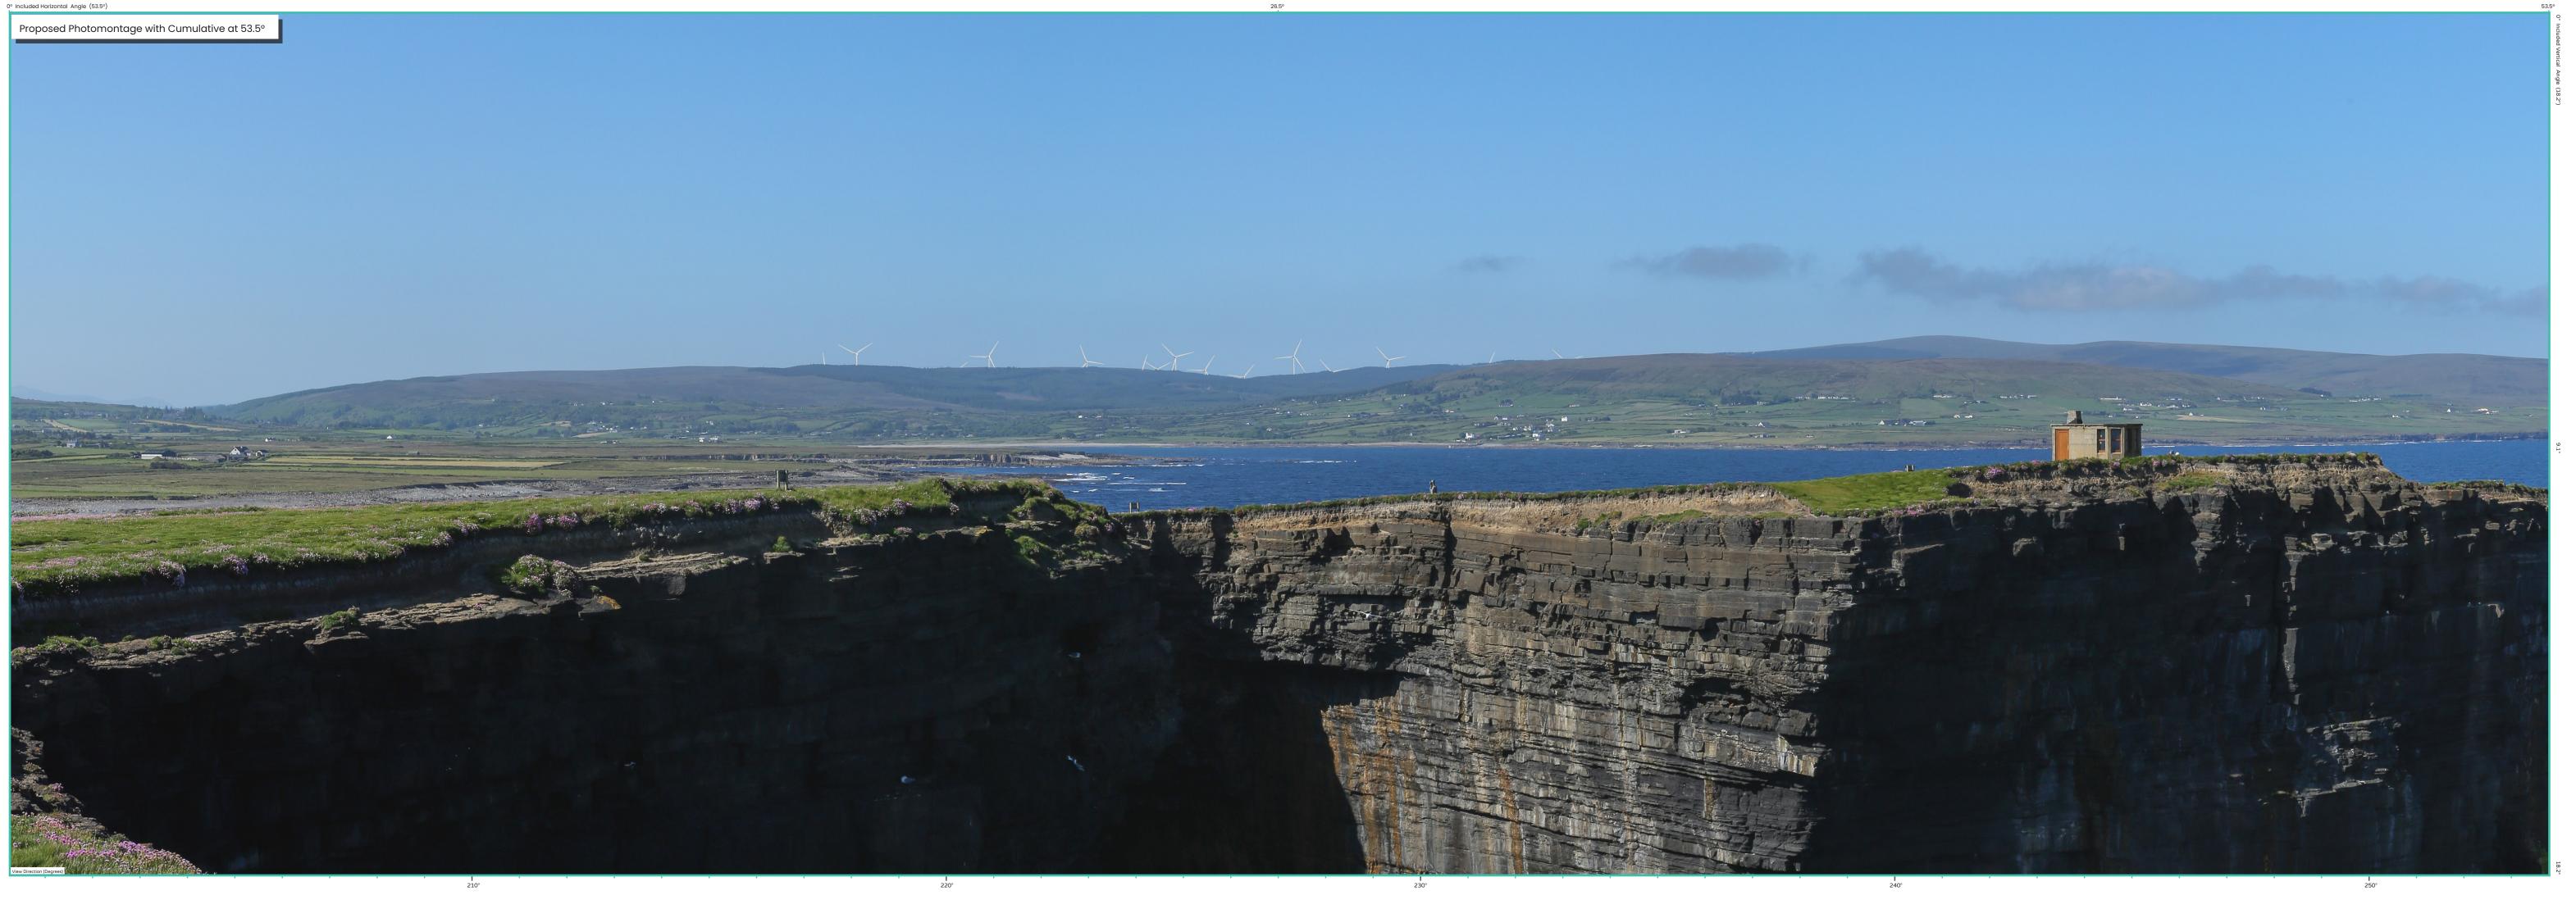

## Photomontage 3

View from Downpatrick Head in the townland of Knockaun, approximately 11km northeast from the nearest proposed turbine. This viewpoint is located near an OSi viewpoint. This viewpoint is also located near a Co. Mayo Scenic Route.

| View point grid reference              | E 512466 N 842917                                                                                            |
|----------------------------------------|--------------------------------------------------------------------------------------------------------------|
| Date of image taken                    | 31.05.2023                                                                                                   |
| Time of image taken                    | 10:09                                                                                                        |
| View point elevation                   | 30m                                                                                                          |
| Angle of Views                         | 90° / 53.5°                                                                                                  |
| View Direction (Image Centre)          | 227°                                                                                                         |
| Horizontal extent of proposed turbines | 19°                                                                                                          |
| Distance to nearest proposed turbine   | 11.35km (T15)                                                                                                |
| Number of proposed turbines visible    | 19/22                                                                                                        |
| Turbine Hub Height                     | 99m                                                                                                          |
| Turbine Tip Height                     | 180m                                                                                                         |
| Turbine Rotor Diameter                 | 162m                                                                                                         |
| Montage Type                           | Type 4* Photomontage / Photowire /Survey / Scale Verifiable                                                  |
| Camera & Lens                          | Canon 5D Mark III / Full Frame Sensor with a 50mm Lens                                                       |
| Tripod                                 | Manfrotto 190X extended to approx 1.5m.                                                                      |
| Guidance                               | * Visual Representation of Development Proposals,<br>Landscape Institute Technical Guidance Note 06/19, 2019 |
| Map Licence                            | © Ordnance Survey Ireland. All rights reserved.<br>Licence number CYAL50267517                               |