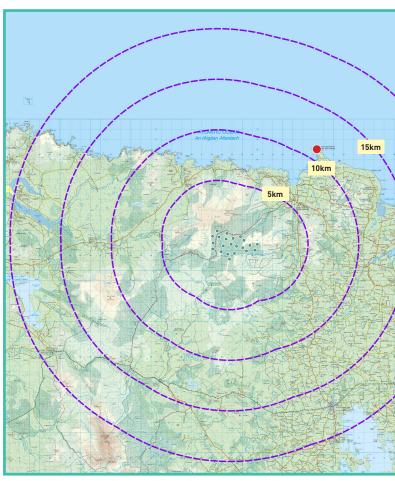

## Photomontage 3

View from Downpatrick Head in the townland of Knockaun, approximately 11km northeast from the nearest proposed turbine. This viewpoint is located near an OSi viewpoint. This viewpoint is also located near a Co. Mayo Scenic Route.

View point relative to 20km radius.

3

View

Point

Knockaun

View point relative to wind farm site.

Detail of view point location.

90° View Extent