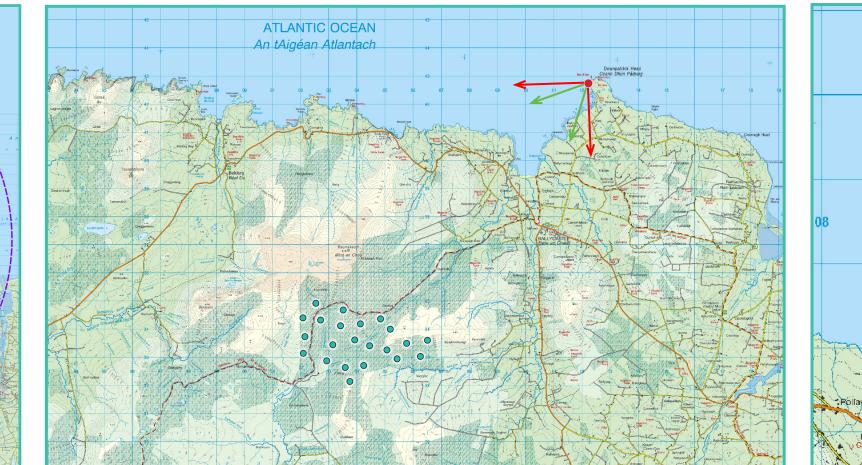

## Photomontage 3

View from Downpatrick Head in the townland of Knockaun, approximately 11km northeast from the nearest proposed turbine. This viewpoint is located near an OSi viewpoint. This viewpoint is also located near a Co. Mayo Scenic Route.

View point relative to 20km radius.

3

View

Point

Knockaun

View point relative to wind farm site.

Detail of view point location.

90° View Extent