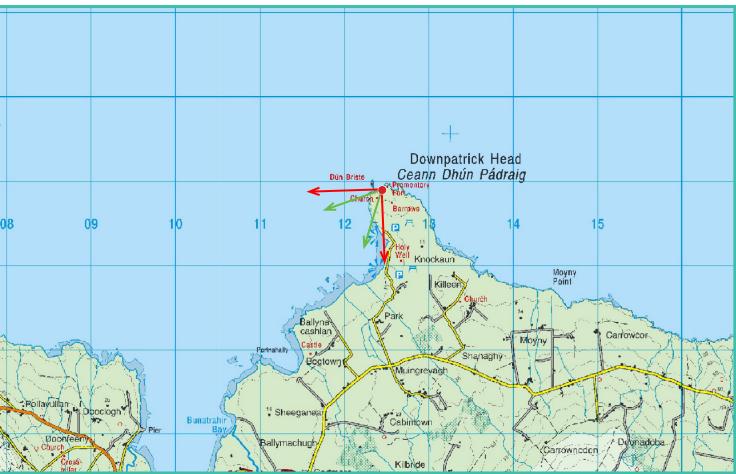

## Photomontage 3

View from Downpatrick Head in the townland of Knockaun, approximately 11km northeast from the nearest proposed turbine. This viewpoint is located near an OSi viewpoint. This viewpoint is also located near a Co. Mayo Scenic Route.

View point relative to 20km radius.

3

View

Point

Knockaun

View point relative to wind farm site.

Detail of view point location.

90° View Extent