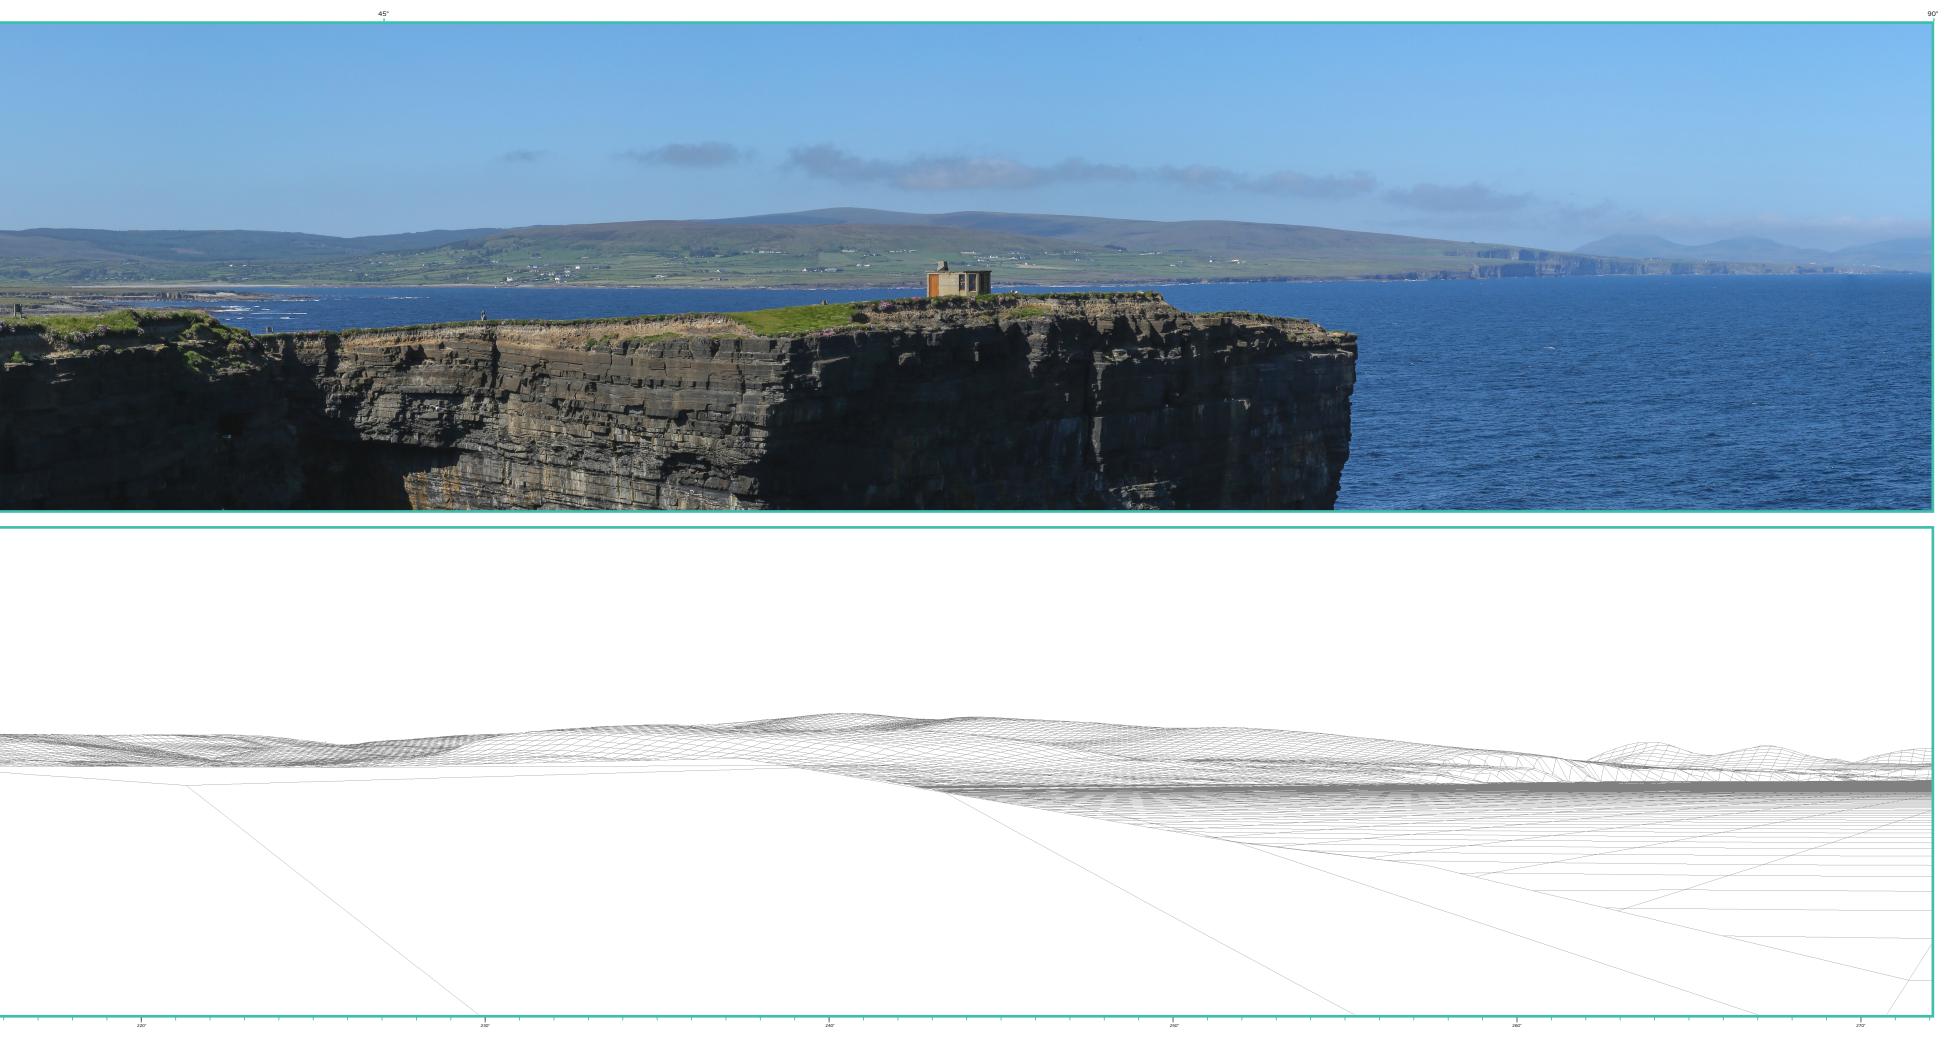

## Photomontage 3

View from Downpatrick Head in the townland of Knockaun, approximately 11km northeast from the nearest proposed turbine. This viewpoint is located near an OSi viewpoint. This viewpoint is also located near a Co. Mayo Scenic Route.

| View point grid reference              | E 512466 N 842917                                                                                            |
|----------------------------------------|--------------------------------------------------------------------------------------------------------------|
| Date of image taken                    | 31.05.2023                                                                                                   |
| Time of image taken                    | 10:09                                                                                                        |
| View point elevation                   | 30m                                                                                                          |
| Angle of Views                         | 90° / 53.5°                                                                                                  |
| View Direction (Image Centre)          | 227°                                                                                                         |
| Horizontal extent of proposed turbines | 19°                                                                                                          |
| Distance to nearest proposed turbine   | 11.35km (T15)                                                                                                |
| Number of proposed turbines visible    | 19/22                                                                                                        |
| Turbine Hub Height                     | 99m                                                                                                          |
| Turbine Tip Height                     | 180m                                                                                                         |
| Turbine Rotor Diameter                 | 162m                                                                                                         |
| Montage Type                           | Type 4* Photomontage / Photowire /Survey / Scale Verifiable                                                  |
| Camera & Lens                          | Canon 5D Mark III / Full Frame Sensor with a 50mm Lens                                                       |
| Tripod                                 | Manfrotto 190X extended to approx 1.5m.                                                                      |
| Guidance                               | * Visual Representation of Development Proposals,<br>Landscape Institute Technical Guidance Note 06/19, 2019 |
| Map Licence                            | © Ordnance Survey Ireland. All rights reserved.<br>Licence number CYAL50267517                               |