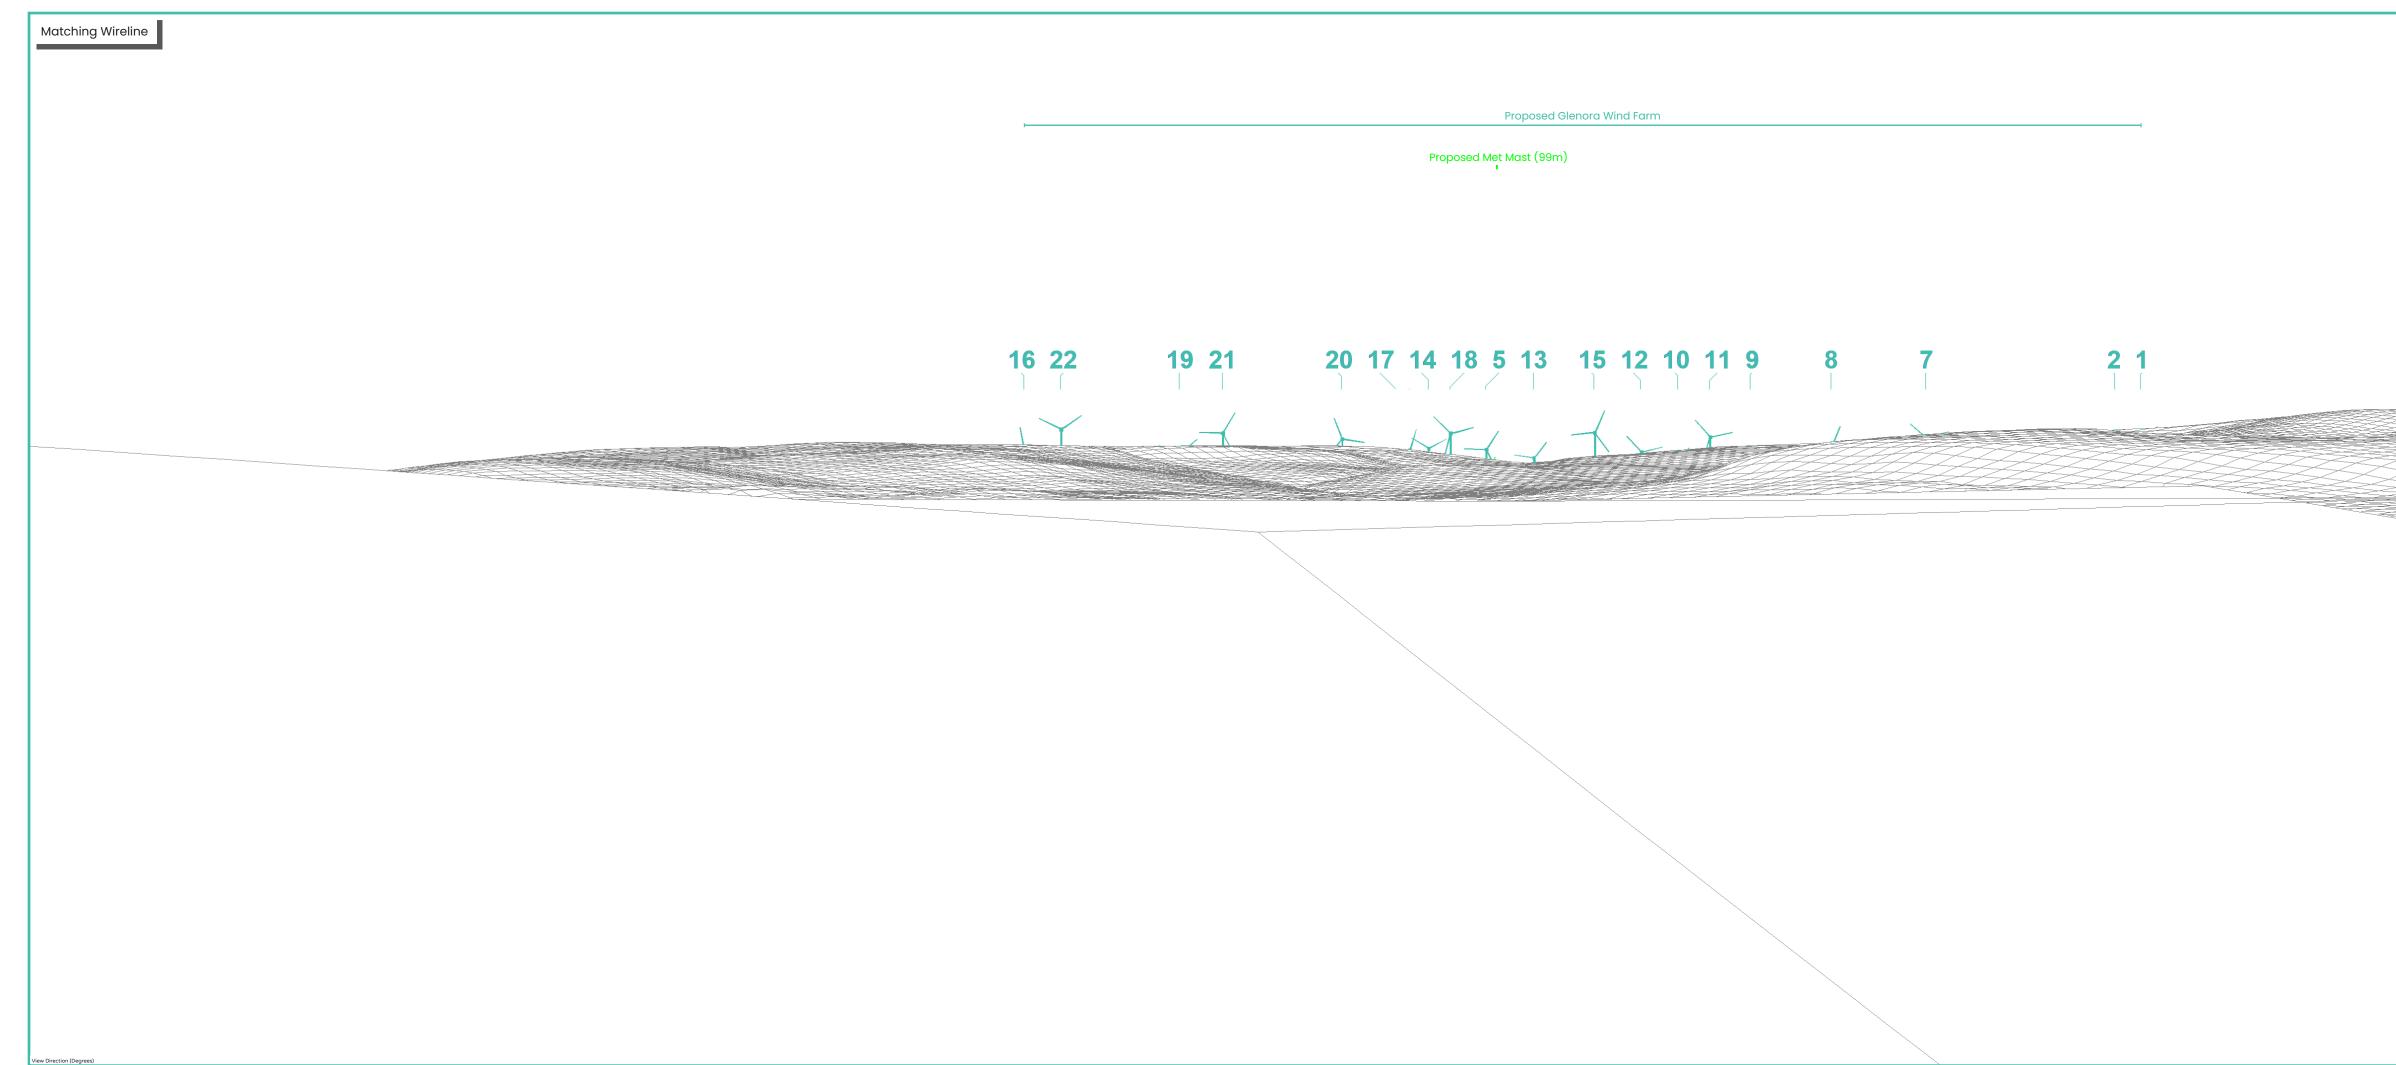

| View point grid reference              | E 512466 N 842917                                                                                            |
|----------------------------------------|--------------------------------------------------------------------------------------------------------------|
| Date of image taken                    | 31.05.2023                                                                                                   |
| Time of image taken                    | 10:09                                                                                                        |
| View point elevation                   | 30m                                                                                                          |
| Angle of Views                         | 90° / 53.5°                                                                                                  |
| View Direction (Image Centre)          | 227°                                                                                                         |
| Horizontal extent of proposed turbines | 19°                                                                                                          |
| Distance to nearest proposed turbine   | 11.35km (T15)                                                                                                |
| Number of proposed turbines visible    | 19/22                                                                                                        |
| Turbine Hub Height                     | 99m                                                                                                          |
| Turbine Tip Height                     | 180m                                                                                                         |
| Turbine Rotor Diameter                 | 162m                                                                                                         |
| Montage Type                           | Type 4* Photomontage / Photowire /Survey / Scale Verifiable                                                  |
| Camera & Lens                          | Canon 5D Mark III / Full Frame Sensor with a 50mm Lens                                                       |
| Tripod                                 | Manfrotto 190X extended to approx 1.5m.                                                                      |
| Guidance                               | * Visual Representation of Development Proposals,<br>Landscape Institute Technical Guidance Note 06/19, 2019 |
| Map Licence                            | © Ordnance Survey Ireland. All rights reserved.<br>Licence number CYAL50267517                               |

## Wireline Legend

Proposed Wind Farm Proposed Met Mast Existing Wind Farms Permitted Wind Farms Other Proposed Wind Farms