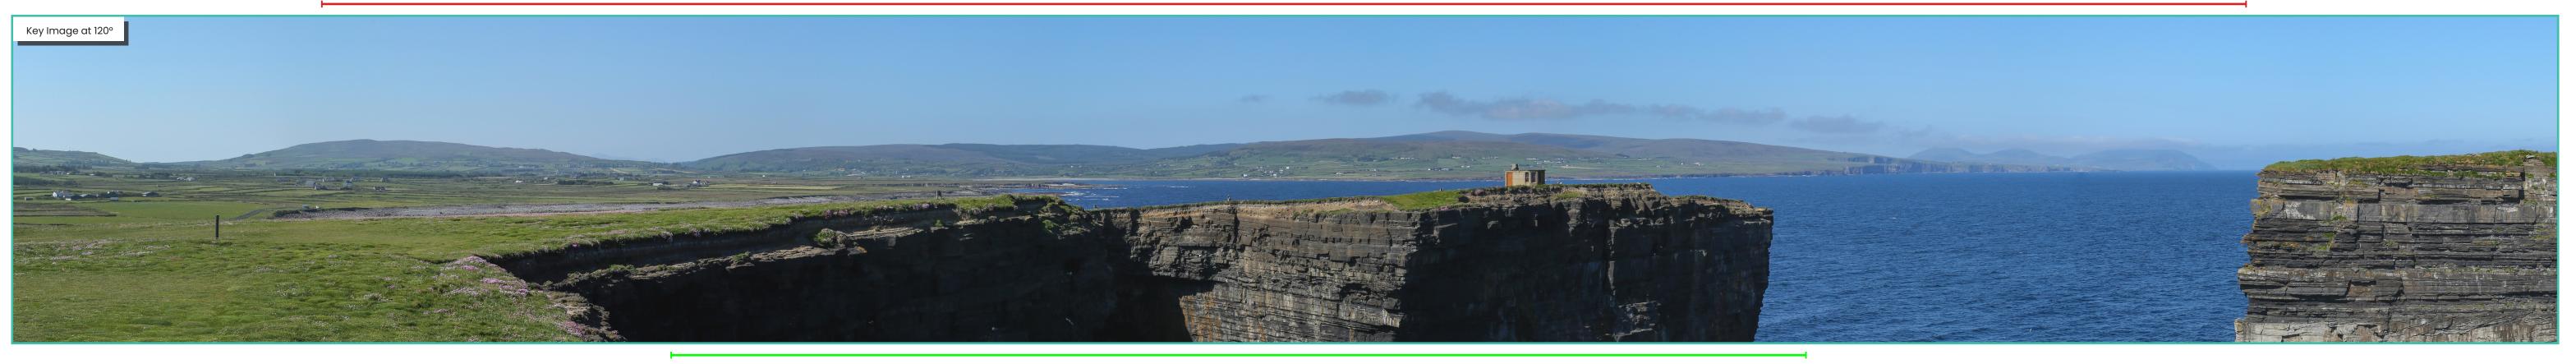

## Photomontage 3

View from Downpatrick Head in the townland of Knockaun, approximately 11km northeast from the nearest proposed turbine. This viewpoint is located near an OSi viewpoint. This viewpoint is also located near a Co. Mayo Scenic Route.

| View point grid reference              | E 512466 N 842917                                                                                            |
|----------------------------------------|--------------------------------------------------------------------------------------------------------------|
| Date of image taken                    | 31.05.2023                                                                                                   |
| Time of image taken                    | 10:09                                                                                                        |
| View point elevation                   | 30m                                                                                                          |
| Angle of Views                         | 90° / 53.5°                                                                                                  |
| View Direction (Image Centre)          | 227°                                                                                                         |
| Horizontal extent of proposed turbines | 19°                                                                                                          |
| Distance to nearest proposed turbine   | 11.35km (T15)                                                                                                |
| Number of proposed turbines visible    | 19/22                                                                                                        |
| Turbine Hub Height                     | 99m                                                                                                          |
| Turbine Tip Height                     | 180m                                                                                                         |
| Turbine Rotor Diameter                 | 162m                                                                                                         |
| Montage Type                           | Type 4* Photomontage / Photowire /Survey / Scale Verifiable                                                  |
| Camera & Lens                          | Canon 5D Mark III / Full Frame Sensor with a 50mm Lens                                                       |
| Tripod                                 | Manfrotto 190X extended to approx 1.5m.                                                                      |
| Guidance                               | * Visual Representation of Development Proposals,<br>Landscape Institute Technical Guidance Note 06/19, 2019 |
| Map Licence                            | © Ordnance Survey Ireland. All rights reserved.<br>Licence number CYAL50267517                               |