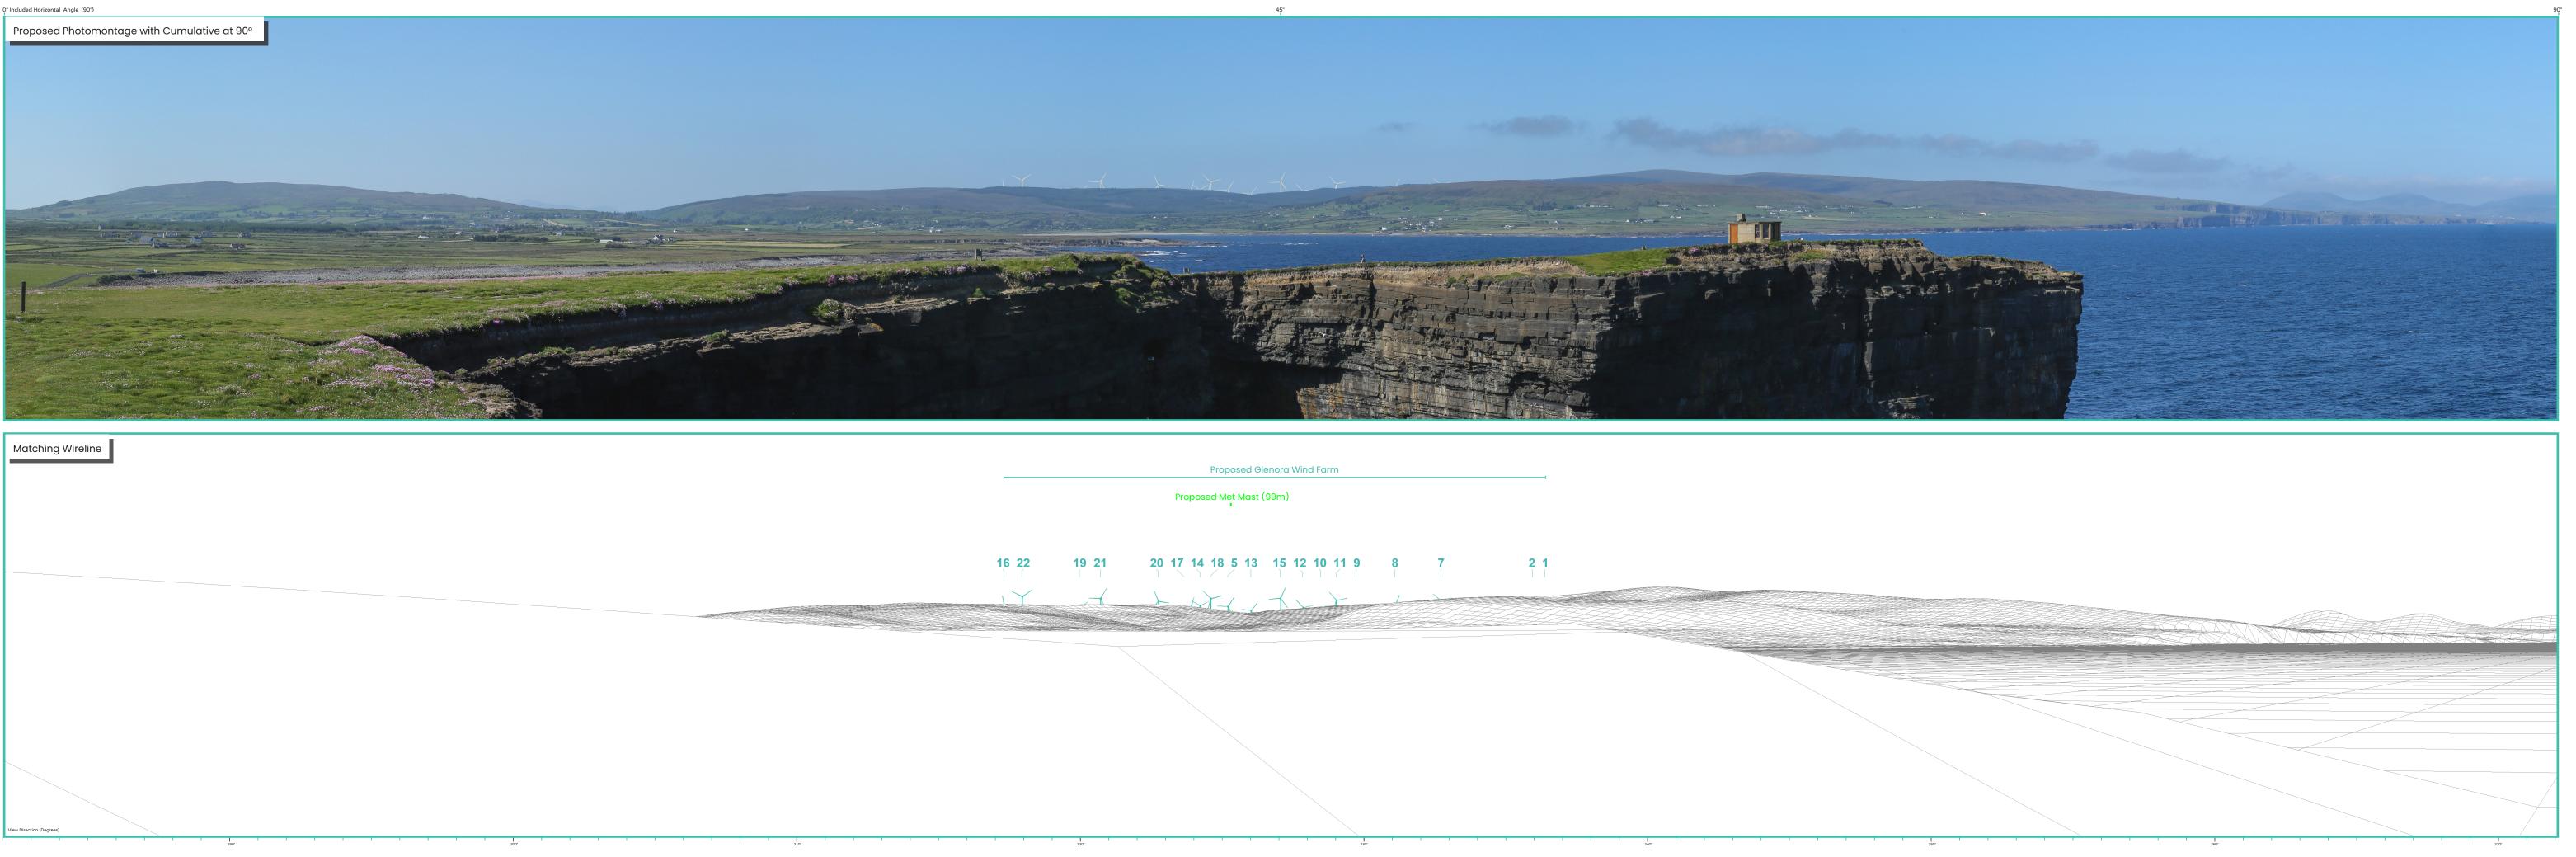

## Photomontage 3

View from Downpatrick Head in the townland of Knockaun, approximately 11km northeast from the nearest proposed turbine. This viewpoint is located near an OSi viewpoint. This viewpoint is also located near a Co. Mayo Scenic Route.

| View point grid reference              | E 512466 N 842917                                                                                            |
|----------------------------------------|--------------------------------------------------------------------------------------------------------------|
| Date of image taken                    | 31.05.2023                                                                                                   |
| Time of image taken                    | 10:09                                                                                                        |
| View point elevation                   | 30m                                                                                                          |
| Angle of Views                         | 90° / 53.5°                                                                                                  |
| View Direction (Image Centre)          | 227°                                                                                                         |
| Horizontal extent of proposed turbines | 19°                                                                                                          |
| Distance to nearest proposed turbine   | 11.35km (T15)                                                                                                |
| Number of proposed turbines visible    | 19/22                                                                                                        |
| Turbine Hub Height                     | 99m                                                                                                          |
| Turbine Tip Height                     | 180m                                                                                                         |
| Turbine Rotor Diameter                 | 162m                                                                                                         |
| Montage Type                           | Type 4* Photomontage / Photowire /Survey / Scale Verifiable                                                  |
| Camera & Lens                          | Canon 5D Mark III / Full Frame Sensor with a 50mm Lens                                                       |
| Tripod                                 | Manfrotto 190X extended to approx 1.5m.                                                                      |
| Guidance                               | * Visual Representation of Development Proposals,<br>Landscape Institute Technical Guidance Note 06/19, 2019 |
| Map Licence                            | © Ordnance Survey Ireland. All rights reserved.<br>Licence number CYAL50267517                               |

## Wireline Legend

Proposed Wind Farm Proposed Met Mast Existing Wind Farms Permitted Wind Farms Other Proposed Wind Farms